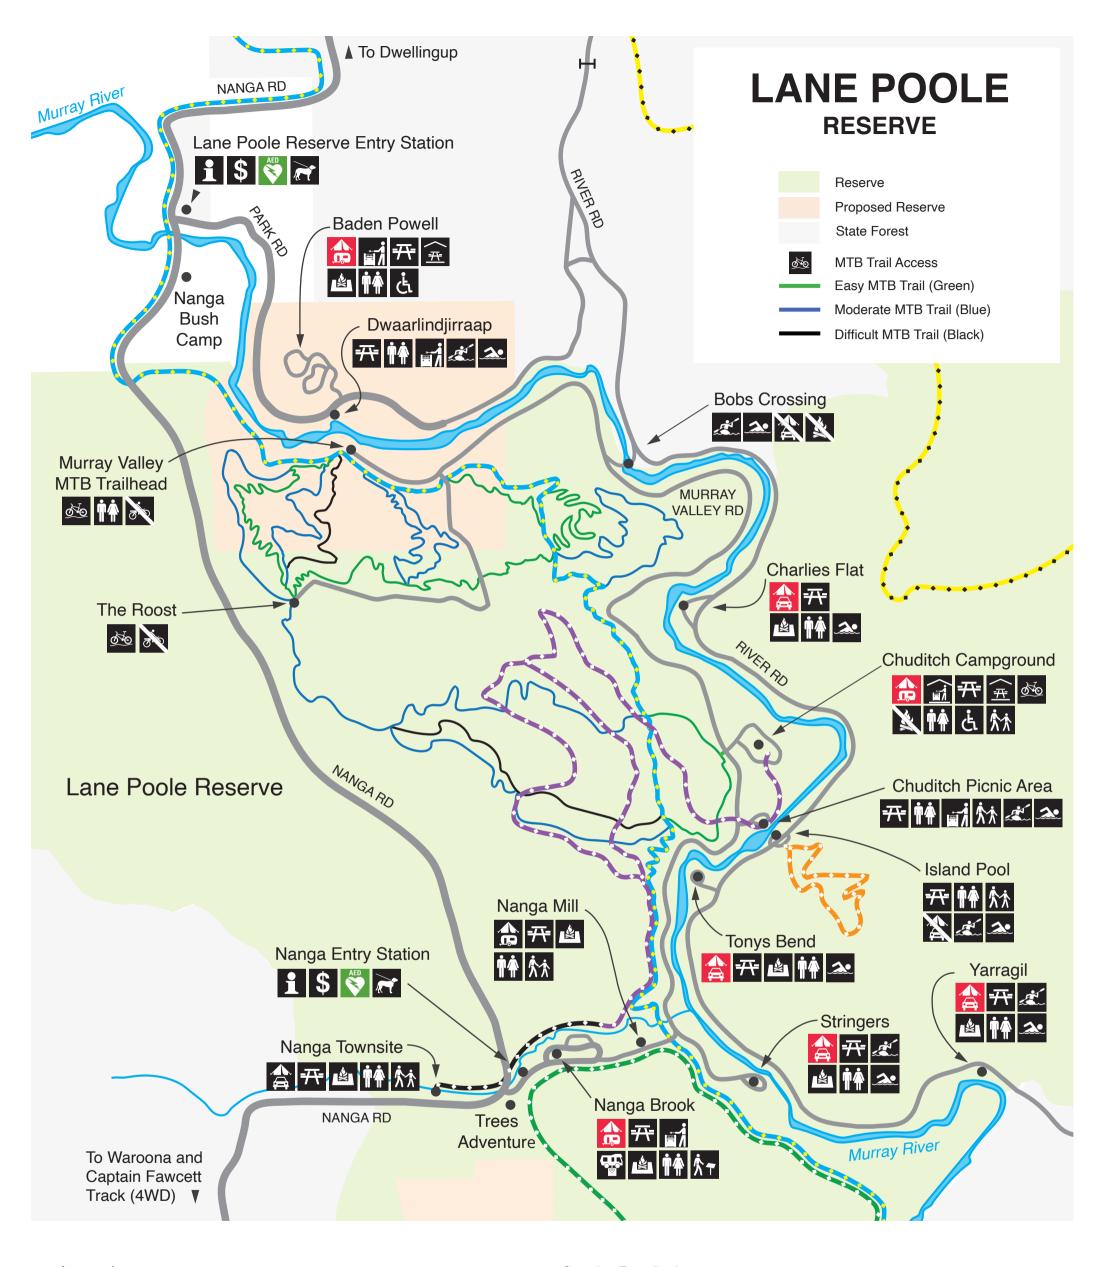

## Legend

Sealed Rd (2WD)
Unsealed Rd (2WD)
Vehicle Track (AWD or 4WD)
Bibbulmun Track

Munda Biddi Cycle Trail
Chuditch Walk Trail
King Jarrah Walk Trail

Nanga Brook Walk Trail
Island Pool Walk Trail
River and creekline

Information

Entry Fee

Dogs on leash at all times

Toilet

Automated External Defibrillator

Universal Access

RV Dump Point

No Motorbikes

Gate - No Access

Camping Fees Apply



Camping (Booking Required)

Camping (No Booking)
No Camping

Picnic Table

Sheltered Pi

Sheltered Picnic Table

BBQ

Sheltered BBQ



Fire ring
No Campfires

Walk Trail

Interpretive Walk Trail

Canoe Launch Area

Swimming